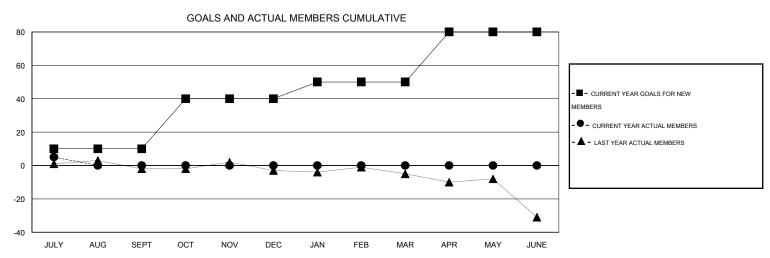

## LOCATION ENGLAND

GMT CA 4

|               |                  | Clubs             |                  |                  |                       |                    | Members                             |                    |                  |  |
|---------------|------------------|-------------------|------------------|------------------|-----------------------|--------------------|-------------------------------------|--------------------|------------------|--|
|               | RESU             | LTS FOR 2015-2016 |                  |                  | RESULTS FOR 2015-2016 |                    |                                     |                    |                  |  |
| QUARTER       | NEW CLUB<br>GOAL | NEW CLUBS         | DROPPED<br>CLUBS | NET<br>GAIN/LOSS | QUARTER               | NEW MEMBER<br>GOAL | CHARTER AND<br>NEW MEMBERS<br>ADDED | DROPPED<br>MEMBERS | NET<br>GAIN/LOSS |  |
| JULY/AUG/SEPT | 0                | 0                 | 0                | 0                | JULY/AUG/SEPT         | 10                 | 19                                  | 14                 | 5                |  |
| OCT/NOV/DEC   | 1                | 0                 | 0                | 0                | OCT/NOV/DEC           | 30                 | 0                                   | 0                  | 0                |  |
| JAN/FEB/MAR   | 0                | 0                 | 0                | 0                | JAN/FEB/MAR           | 10                 | 0                                   | 0                  | 0                |  |
| APR/MAY/JUNE  | 1                | 0                 | 0                | 0                | APR/MAY/JUNE          | 30                 | 0                                   | 0                  | 0                |  |